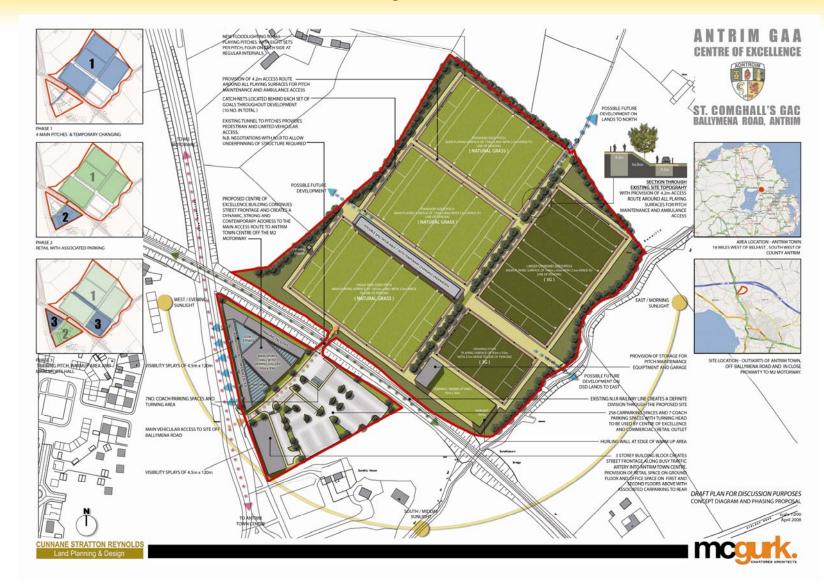

#### **Site Potential**

- Relatively flat site
- Abuts main road & near M2
- Regularly shaped
- Proximity to residential
- Adjoining sites zoned for development

#### **Site Potential**

- Potential for County, Club & Community
- Potential for revenue generating commercial frontage development.
- Enhances Antrim town on the sporting map of the province
- Provides an amenity for local residents including creche, meeting rooms etc.
- A facility for the town and county and also potentially the province.

#### **Land Procurement**

- 25.25 acres site acquired
- Co-funded from Central Council, Ulster Council, Antrim County Board & St Comhghalls

**Phases** 

#### Costing

- Commercial frontage as a revenue generator
- € million capital cost
- Commitment by County with assistance from Club Aontroma & clubs to raise significant funds
- Seek funding from Antrim Borough Council

#### Where are we?

- Site acquired
- Technical reports completed
- Masterplan at draft stage
- Initial consultation with Forward Planning and Development Control at Planning Service NI
- Initial discussions to create a partnership with Antrim Borough Council.