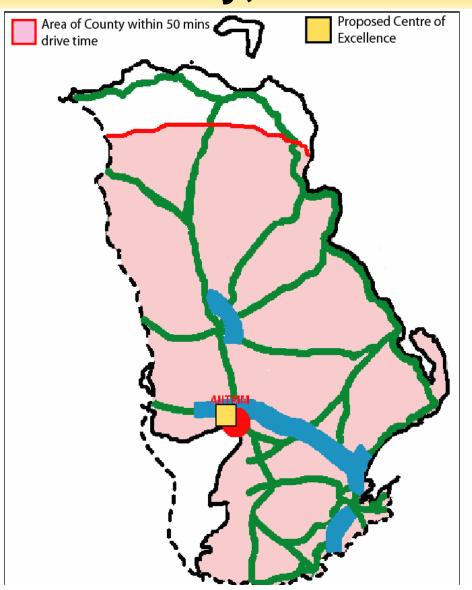

2006 - Strategic Theme Infrastructure

2006 - Facilities Audit

2007 Requirements & Preferred Location for Centre of Excellence

2007 Requirements & Preferred Location for Centre of Excellence

- 1. Pitch demand assessment for County teams and development squads
- 2. Assessment of existing pitch provision
- 3. Option assessment for meeting County's pitch needs i.e. one large facility or series of small facilities
- 4. Consideration of preferred location using transport infrastructure assessment and drive-time analysis
- 5. Antrim town the preferred location