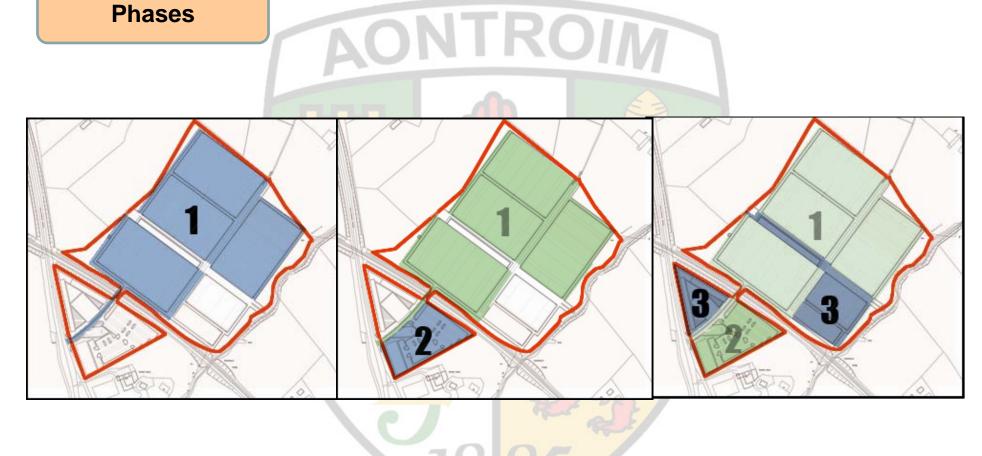

#### **Land Procurement**

- 25.25 acres site acquired
- Co-funded from Central Council, Ulster Council, Antrim County Board & St Comhghalls

**Phases** 